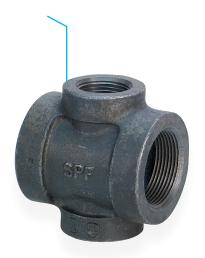

## Class 125 (Standard) **Fig. 3360R** Reducing Cross

For Listings/Approval Details and Limitations, visit our website at www.asc-es.com or contact an ASC Engineered Solutions™ Sales Representative.