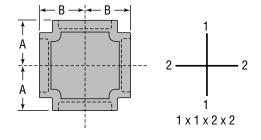

## Figure 3360R Reducing Cross

| Nominal Size<br>1x1x2x2 | Maximum<br>Working<br>Pressure ▲ | Dimensions  |             | Approx.          |
|-------------------------|----------------------------------|-------------|-------------|------------------|
|                         |                                  | Α           | В           | Wt. Each         |
| In. (mm)                | psi (kPa)                        | In. (mm)    | In. (mm)    | Lbs. (kg)        |
| 1¼ x 1¼ x 1 x 1         | <b>300</b>                       | <b>1.58</b> | <b>1.67</b> | <b>2.05</b> 0.93 |
| 32 x 32 x 25 x 25       | 2065                             | 40.13       | 42.41       |                  |
| 1½ x 1½ x 1 x 1         | <b>300</b>                       | 1.65        | 1.80        | <b>2.40</b> 1.09 |
| 40 x 40 x 25 x 25       | 2065                             | 41.91       | 45.72       |                  |
| 2 x 2 x 1 x 1           | <b>300</b>                       | 1.73        | 2.02        | <b>2.75</b> 1.25 |
| 50 x 50 x 25 x 25       | 2065                             | 38.60       | 44.45       |                  |